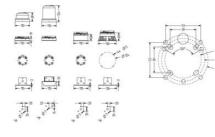

ases for R Series Light modules
- Sounder base
- · Mounting brackets
- Additional gaskets



## PRODUCT DESCRIPTION

The R Series bases are to be used in combination with the full range of R Series light modules.

The standard base comes with cable entry from below through a grommet, as well as different hole patterns as knockouts for easy installation. The universal base has an additional opening for lateral cable entry/exit and there is an option for pole mounting (on 25mm poles). Other mountings are available: metal brackets for standard and universal base, metal bracket for acoustic base, design bracket. Installation is simple and safe. There is a plug-in terminal in the base for convenient electrical wiring.

## **TECHNICAL DATA**

## DIMENSIONS Weight 9 g ADDITIONAL DATA IK class 8